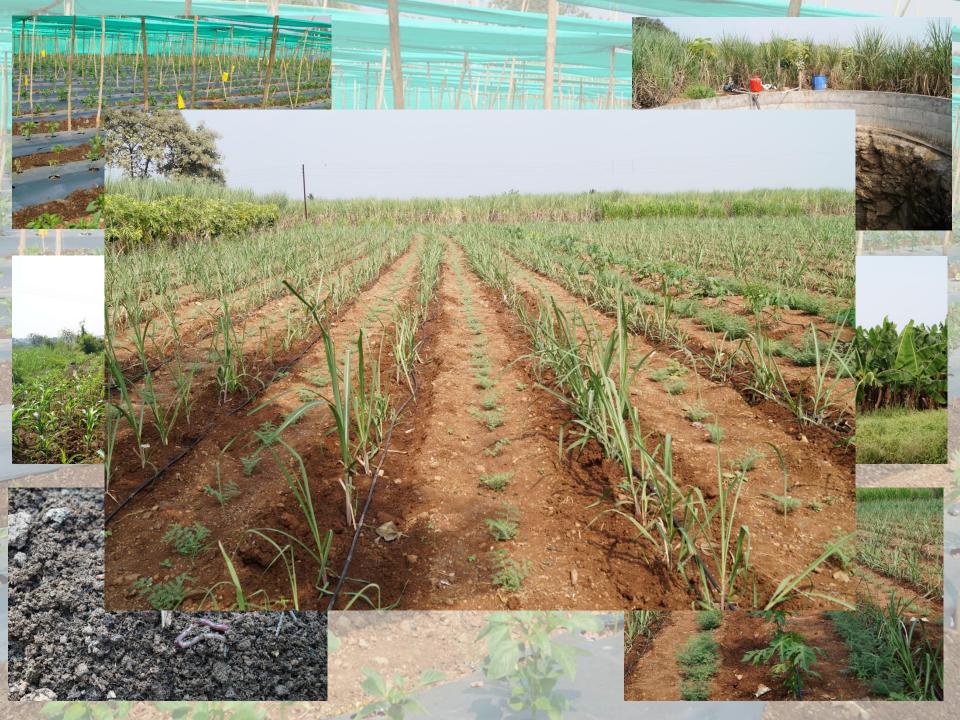

## AGRICULTURE

- ➤ Main crops sugarcane, maize, wheat and banana
- > Fully irrigated area
- ➤ Modern agro-techniques intercropping, fertigation, and mulching
- ➤ Bio-fertilizers
- > Organic farming and vermicompost

### LAND RESOURCES

- Widespread inequality in land ownership
- Fully irrigated area
- Khandkari land
- Low-lying region affected by frequent flooding
- No land for the displaced

विनांक