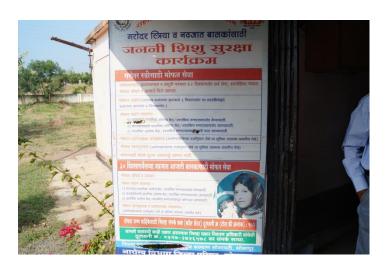

लवंग

लवग

population.

श्री. जगताप पी.एम

- भी स्कि case of under diagnosis and over treatment.
- Women not aware of the government run
- programs eg. JSY

- On the brighter side, no instance of female infanticide.
- Fertile couples being monitored by ASHA's successfully
- Good awareness about AIDS