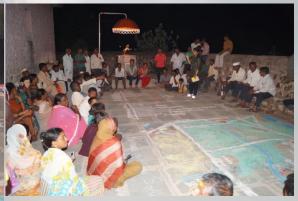

# Lavang

- On the banks of the River Bhima
- A population of 8000
- Spread across 7 kms
- Many scattered hamlets alongwith main Gaothan
- Totally irrigated land
- Ujani and Bhatghar canals running across the village

## The first day...the first assembly





## TRANSACT WALK













LAVANG VILLAGE, SOLAPUR

Outbreak of Plague; some families leave village. Shaipur sull MELLINE Bhatghar canal Shaipur sug



002-04











#### SEASONALITY

















- 100% enrolment
- Effective PTA
- Semi-English medium of instruction
- Good learning outcomes
- First generation learners
- Reverse migration from private schools
- Absence of government high school
- Vigilant village community
- Lack of non-teaching staff



## AGRICULTURE

- ➤ Main crops sugarcane, maize, wheat and banana
- > Fully irrigated area
- ➤ Modern agro-techniques intercropping, fertigation, and mulching
- ➤ Bio-fertilizers
- > Organic farming and vermicompost





### LAND RESOURCES

- Widespread inequality in land ownership
- Fully irrigated area
- Khandkari land
- Low-lying region affected by frequent flooding
- No land for the displaced

विनांक

#### निवेदन पत्र

माननीय

यांना सविनय सादर

अर्जदार :- खालील सहया करणारे सर्व कामस्थ राहणार :- मु पो लंबना, ता माळशिरस जि सो