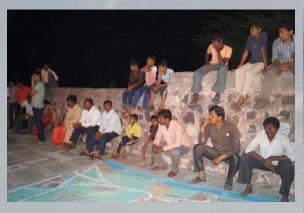

# Lavang

- On the banks of the River Bhima
- A population of 8000
- Spread across 7 kms
- Many scattered hamlets alongwith main Gaothan
- Totally irrigated land
- Ujani and Bhatghar canals running across the village

## The first day...the first assembly





## TRANSACT WALK













LAVANG VILLAGE, SOLAPUR

Outbreak of Plague; some families leave village. Shaipur sull MELLINE Bhatghar canal Shaipur sug



002-04











#### SEASONALITY

















- 100% enrolment
- Effective PTA
- Semi-English medium of instruction
- Good learning outcomes
- First generation learners
- Reverse migration from private schools
- Absence of government high school
- Vigilant village community
- Lack of non-teaching staff



## AGRICULTURE

- ➤ Main crops sugarcane, maize, wheat and banana
- > Fully irrigated area
- ➤ Modern agro-techniques intercropping, fertigation, and mulching
- ➤ Bio-fertilizers
- > Organic farming and vermicompost





### LAND RESOURCES

- Widespread inequality in land ownership
- Fully irrigated area
- Khandkari land
- Low-lying region affected by frequent flooding
- No land for the displaced

विनांक

#### निवेदन पत्र

माननीय

यांना सविनय सादर

अर्जदार :- खालील सहया करणारे सर्व कामस्थ राहणार :- मु पो लंबना, ता माळशिरस ज