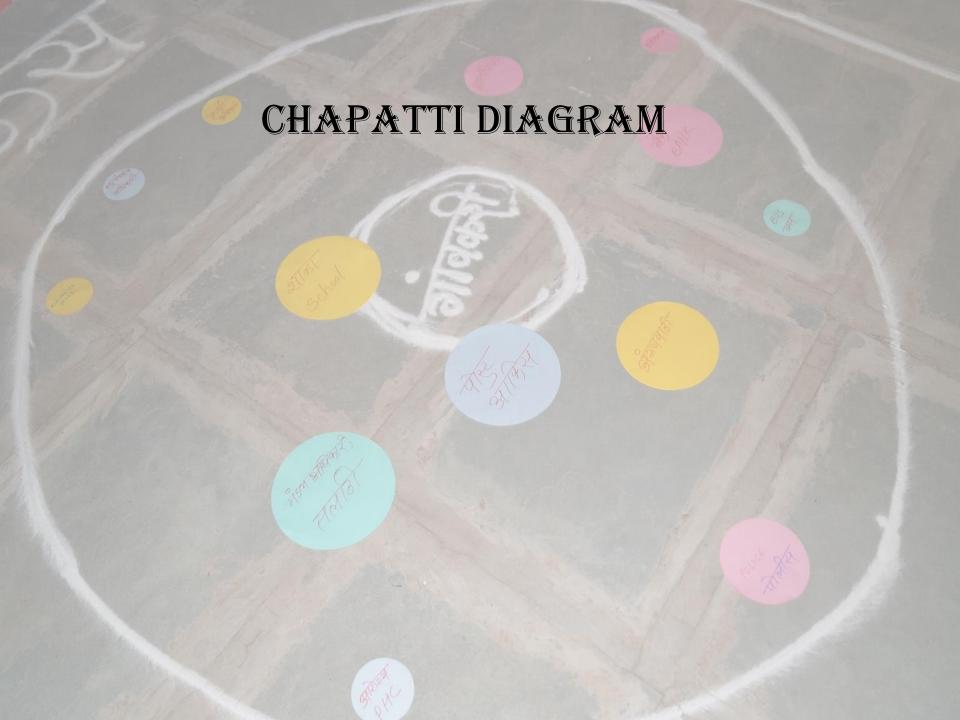

## TRANSACT WALK

LAVANG VILLAGE, SOLAPUR

Outbreak of Plague; some families leave village. Shaipur sull MELLINE Bhatghar canal Shaipur sug

002-04