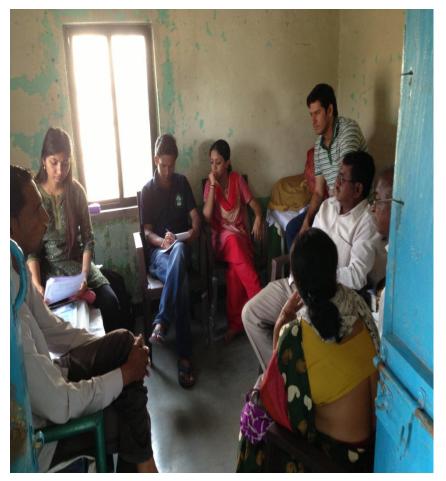

OVEMENT

- As identified by the villagers
  - Rehabilitation after floods
  - Electricity
  - Dissatisfactory working of various institutions-Irrigation, Health, even Gram Panchayat among others
- Identified by us
  - Open defecation
  - Incomplete land reforms income inequalities
  - Absence of MGNREGA work

#### SUGGESTIONS

- Resettlement and rehabilitation
- Land reform
- Poverty census
- Need to generate awareness about the government schemes
- More exposure to best practices in agriculture
- Vacancies in health centre to be filled

### LESSONS LEARNT

- Living within our means
- Stereotypes broken
- Indigenous wisdom alternate dispute resolution mechanism...Tantamukti
- Looking behind the screens.

## Charisma of the rural life







## Interactions



# The officials...the People





# De-briefings





With the villagers on the last day

With the DC, the SP and the CEO

# The ones who helped us