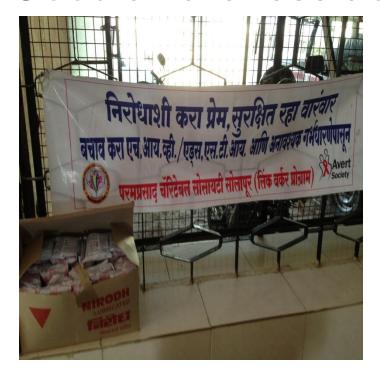

लवंग

लवग

population.

श्री. जगताप पी.एम

- भी स्कि case of under diagnosis and over treatment.
- Women not aware of the government run
- programs eg. JSY

- On the brighter side, no instance of female infanticide.
- Fertile couples being monitored by ASHA's successfully
- Good awareness about AIDS