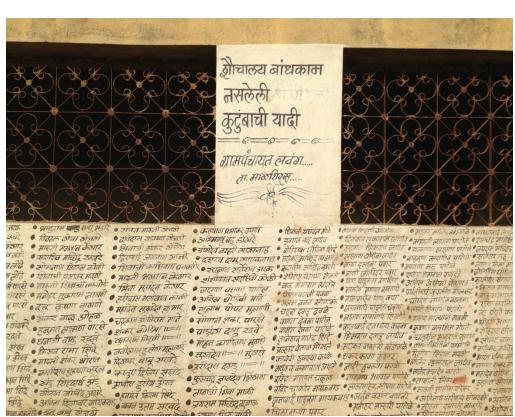

#### निवेदन पत्र

माननीय

यांना सविनय सादर

अर्जदार :- खालील सहया करणारे सर्व कामस्थ राहणार :- मु पो लंबना, ता माळशिरस जि सोलापूर विषय :- झोपडपट्टी पुनर्वसन विषयी.

महाशय,

कारणे विनंती अर्ज करीत आहोत की, लवंग गावात नेहमी भिमा नदीचे पुराचे पाणी येत असून प्रत्येकवेळी गावातील लोकांची आर्थिक जिवीत आणि पशुक्षनी होत असते. त्यांच जास्तीत जास्त हानी झोपडपट्टी वासियांची होत असते व त्यांची धावपळ होते. तसेच त्यांची परिस्थिती पिंहलीच नाजूक असते व पुरामुळे ती जास्तच नाजूक होते. पुराच्या वेळी जर एखावया कुटुंबातील व्यक्ती जागेवर नसेल तर त्यांची सर्व प्रकारे हानी (नुकसान) होते. आणि ही परिस्थिती १९९७ साली स्वतः त्यावेळचे कलेक्टर साो यांनी पाहून आम्हाला तात्काळ पुनर्वसनाचे आधासन दिले होते व मंत्री महोदयांनी ही तसे आधासन दिले होते. परंतु अद्यापपर्यंत कार्यवाही झालेली नाही व त्यामुळे आमहाला आजही २००७ साली सुध्या तथाच पुरपरिस्थितीला सामोरे जावे लागले. आमची ही अशा प्रकारची परिस्थिती ही १९५६ सालापासून चालू आहे. आता पूर ओसरल्यानंतरही नदीचे पाणी वारंवार कमी जास्त होत आहे. व अजूनही पुराची शक्यता नाकारता येत नाही. आज रोजी आम्ही १५-२० कुटुंबे बेघर आहोत व सप्टया ग्रामसचिवालय २५/४ लवंग या ठिकाणी वास्तव्य करुन आहोत. तरी आपण या स्थितीचा अभ्यास करुन तात्काळ पुनर्वसन करावे.

तरी आपण या अर्जाचा सहानुभूतिपूर्वक विचार करुन तात्काळ पुनर्वसनाची कार्यचाही करावी हीच आमची आपणांस कळकळीची नग्र विनंती आहे.

कळाचे

आपले विशासू,

अ मिड्डल कंडल पत्र केल के अपनी अ लिड्डल कंडल पत्र केल के अ लिड्डल कंडल पत्र केल के अ लंडल कामिता कंड के अपनी सर्व बेघर झोपडपद्दी वासीय व खामस्य मु पो नवंग ता माळशिरस कि सोलापुर १) परिपकुमार जिल्लाकिया गाउर परिषठ ६) राजेंद्र भागान कायर है १८. Verypharad