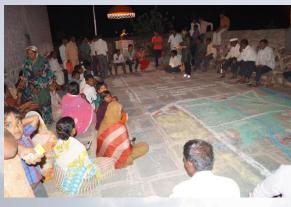

# Lavang

- On the banks of the River Bhima
- A population of 8000
- Spread across 7 kms
- Many scattered hamlets alongwith main Gaothan
- Totally irrigated land
- Ujani and Bhatghar canals running across the village

## The first day...the first assembly





## TRANSACT WALK













LAVANG VILLAGE, SOLAPUR

Outbreak of Plague; some families leave village. Shaipur sull MELLINE Bhatghar canal Shaipur sug



002-04











#### SEASONALITY

















- 100% enrolment
- Effective PTA
- Semi-English medium of instruction
- Good learning outcomes
- First generation learners
- Reverse migration from private schools
- Absence of government high school
- Vigilant village community
- Lack of non-teaching staff



## AGRICULTURE

- ➤ Main crops sugarcane, maize, wheat and banana
- > Fully irrigated area
- ➤ Modern agro-techniques intercropping, fertigation, and mulching
- ➤ Bio-fertilizers
- > Organic farming and vermicompost





### LAND RESOURCES

- Widespread inequality in land ownership
- Fully irrigated area
- Khandkari land
- Low-lying region affected by frequent flooding
- No land for the displaced

विनांक

#### निवेदन पत्र

माननीय

यांना सविनय सादर

अर्जदार :- खालील सहया करणारे सर्व कामस्थ राहणार :- मु पो लंबना, ता माळशि