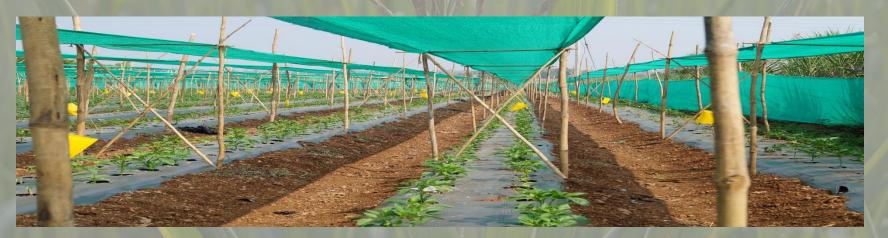

## AGRICULTURE

- ➤ Main crops sugarcane, maize, wheat and banana
- > Fully irrigated area
- ➤ Modern agro-techniques intercropping, fertigation, and mulching
- ➤ Bio-fertilizers
- > Organic farming and vermicompost