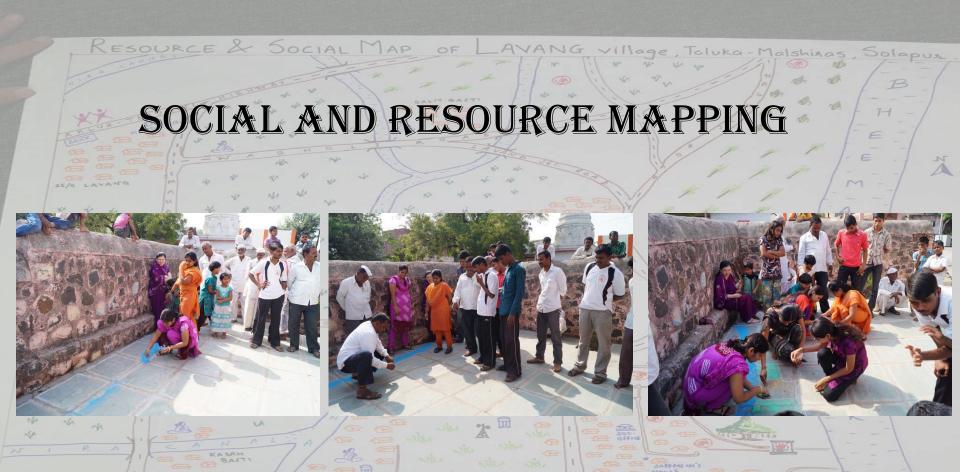

## TRANSACT WALK

LAVANG VILLAGE, SOLAPUR

Outbreak of Plague; some families leave village. Shaipur sull MELLINE Bhatghar canal Shaipur sug

002-04