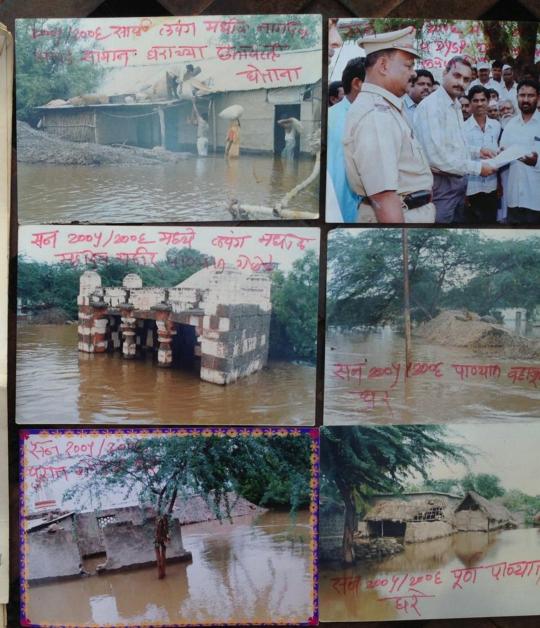

#### निवेदन पत्र

माननीय

यांना सविनय सादर

अर्जदार :- खालील सहया करणारे सर्व कामस्थ राहणार :- मु पो लंबना, ता माळशिरस जि सोलापूर विषय :- झोपडपट्टी पुनर्वसन विषयी.

महाशय,

कारणे विनंती अर्ज करीत आहोत की, लवंग गावात नेहमी भिमा नदीचे पुराचे पाणी येत असून प्रत्येकवेळी गावातील लोकांची आर्थिक जिवीत आणि पशुक्षनी होत असते. त्यांच जास्तीत जास्त हानी झोपडपट्टी वासियांची होत असते व त्यांची धावपळ होते. तसेच त्यांची परिस्थिती पिंहलीच नाजूक असते व पुरामुळे ती जास्तच नाजूक होते. पुराच्या वेळी जर एखावया कुटुंबातील व्यक्ती जागेवर नसेल तर त्यांची सर्व प्रकारे हानी (नुकसान) होते. आणि ही परिस्थिती १९९७ साली स्वतः त्यावेळचे कलेक्टर साो यांनी पाहून आम्हाला तात्काळ पुनर्वसनाचे आधासन दिले होते व मंत्री महोदयांनी ही तसे आधासन दिले होते. परंतु अद्यापपर्यंत कार्यवाही झालेली नाही व त्यामुळे आमहाला आजही २००७ साली सुध्या तथाच पुरपरिस्थितीला सामोरे जावे लागले. आमची ही अशा प्रकारची परिस्थिती ही १९५६ सालापासून चालू आहे. आता पूर ओसरल्यानंतरही नदीचे पाणी वारंवार कमी जास्त होत आहे. व अजूनही पुराची शक्यता नाकारता येत नाही. आज रोजी आम्ही १५-२० कुटुंबे बेघर आहोत व सप्टया ग्रामसचिवालय २५/४ लवंग या ठिकाणी वास्तव्य करुन आहोत. तरी आपण या स्थितीचा अभ्यास करुन तात्काळ पुनर्वसन करावे.

## TRANSACT WALK

LAVANG VILLAGE, SOLAPUR

Outbreak of Plague; some families leave village. Shaipur sull MELLINE Bhatghar canal Shaipur sug

002-04